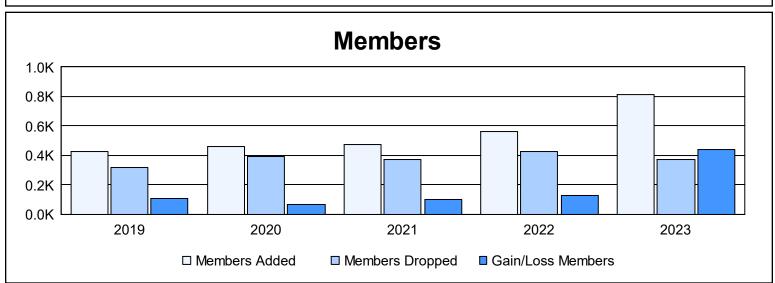

District 309 As of June 2023 Cumulative

| Year      | New<br>Clubs | Dropped<br>Clubs | Gain/<br>Loss<br>Clubs | New<br>Members | Charter<br>Members | Reinstate<br>Members | Transfer<br>Members | Total<br>Member<br>Added | Total<br>Members<br>Dropped | Gain/<br>Loss<br>Members |
|-----------|--------------|------------------|------------------------|----------------|--------------------|----------------------|---------------------|--------------------------|-----------------------------|--------------------------|
| 2018-2019 | 6            | 0                | 6                      | 253            | 149                | 19                   | 7                   | 428                      | 319                         | 109                      |
| 2019-2020 | 5            | 0                | 5                      | 280            | 138                | 35                   | 9                   | 462                      | 392                         | 70                       |
| 2020-2021 | 4            | 0                | 4                      | 280            | 138                | 48                   | 8                   | 474                      | 373                         | 101                      |
| 2021-2022 | 6            | 0                | 6                      | 292            | 236                | 27                   | 4                   | 559                      | 428                         | 131                      |
| 2022-2023 | 4            | 0                | 4                      | 584            | 203                | 23                   | 5                   | 815                      | 372                         | 443                      |
| Average   | 5            | 0                | 5                      | 338            | 173                | 30                   | 7                   | 548                      | 377                         | 171                      |