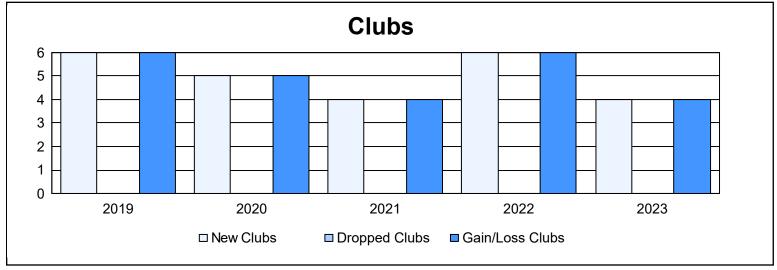

District 309 As of June 2023 Cumulative

| Year      | New<br>Clubs | Dropped<br>Clubs | Gain/<br>Loss<br>Clubs | New<br>Members | Charter<br>Members | Reinstate<br>Members | Transfer<br>Members | Total<br>Member<br>Added | Total<br>Members<br>Dropped | Gain/<br>Loss<br>Members |
|-----------|--------------|------------------|------------------------|----------------|--------------------|----------------------|---------------------|--------------------------|-----------------------------|--------------------------|
| 2018-2019 | 6            | 0                | 6                      | 253            | 149                | 19                   | 7                   | 428                      | 319                         | 109                      |
| 2019-2020 | 5            | 0                | 5                      | 280            | 138                | 35                   | 9                   | 462                      | 392                         | 70                       |
| 2020-2021 | 4            | 0                | 4                      | 280            | 138                | 48                   | 8                   | 474                      | 373                         | 101                      |
| 2021-2022 | 6            | 0                | 6                      | 292            | 236                | 27                   | 4                   | 559                      | 428                         | 131                      |
| 2022-2023 | 4            | 0                | 4                      | 584            | 203                | 23                   | 5                   | 815                      | 372                         | 443                      |
| Average   | 5            | 0                | 5                      | 338            | 173                | 30                   | 7                   | 548                      | 377                         | 171                      |